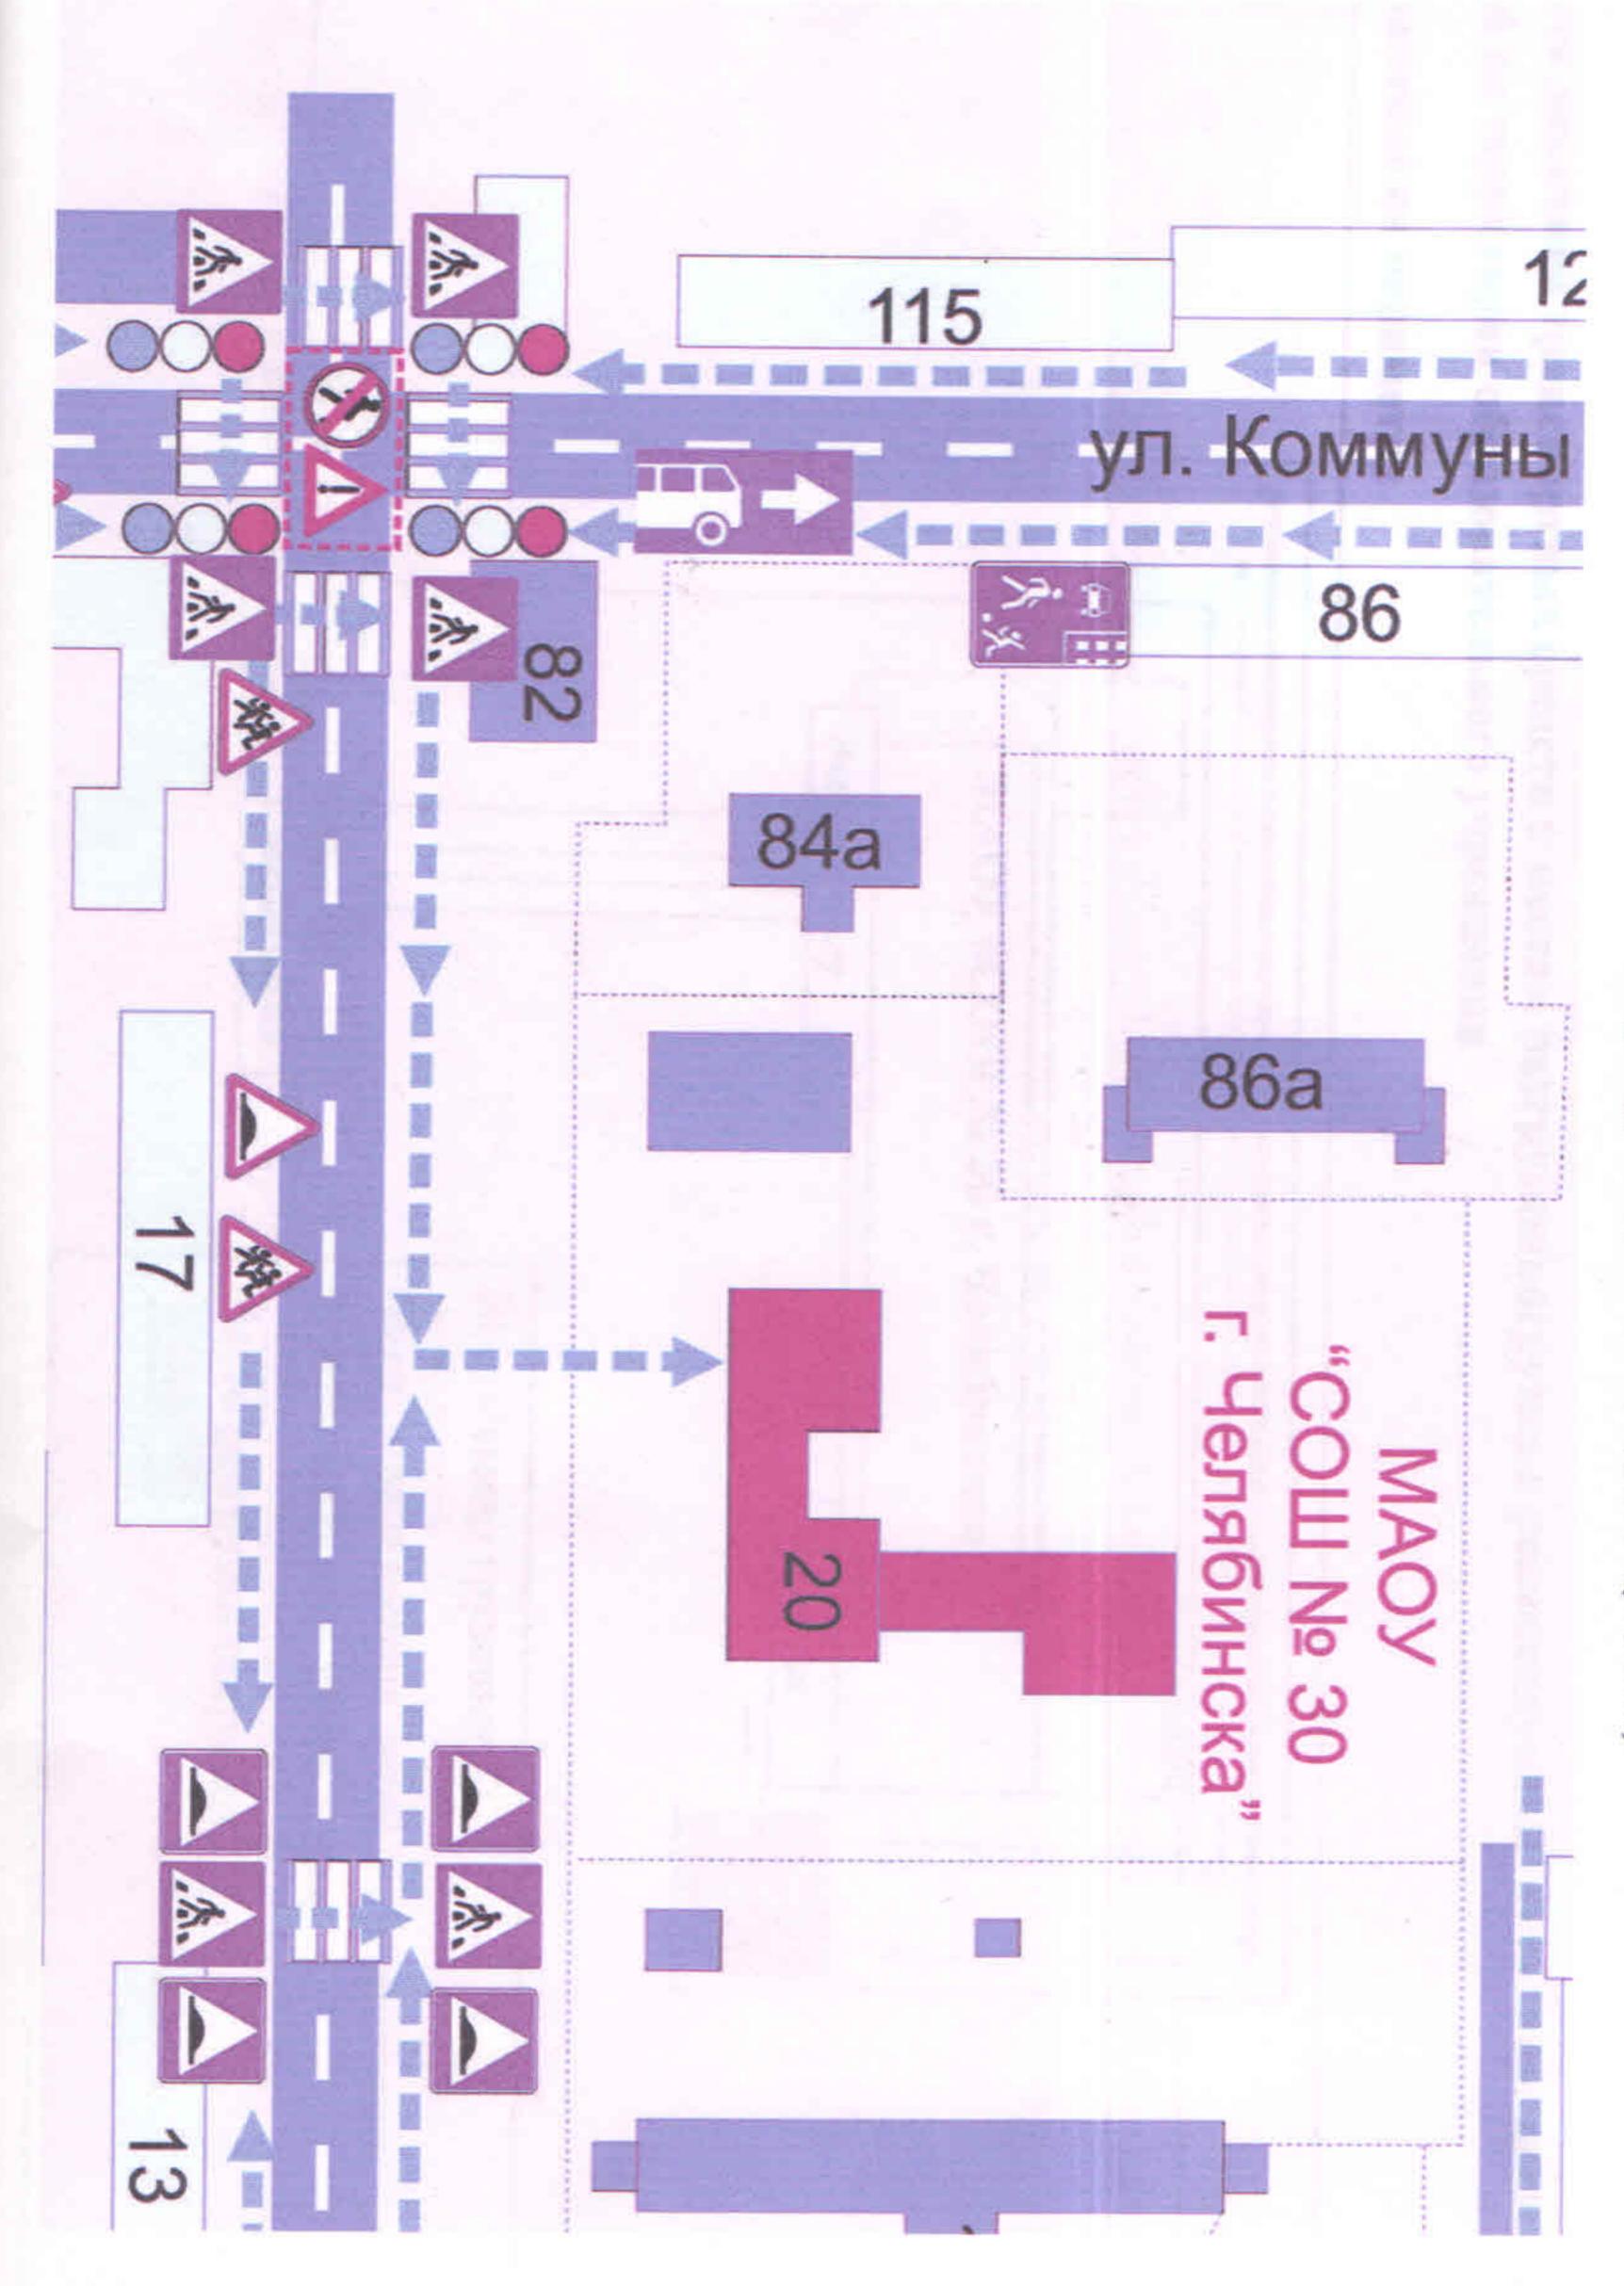

#### План-схемы ОУ.

- район расположения ОУ, пути движения транспортных средств и
   тетей (учеников, обучающихся);
- организация дорожного движения в непосредственной близости от образовательного учреждения с размещением соответствующих технических средств, маршруты движения детей;
- 3) пути движения транспортных средств к местам разгрузки/погрузки и рекомендуемых безопасных путей передвижения детей по территории образовательного учреждения.

# План-схема "COLLING района 30 г. расположения Челябинска"

пути движения транспортных средств и детей (учеников)

рганизация дорожного размещением вижения маршруты движения детей (схемы) 8 соответствующих технических средств, непосредственной близости от образовательной организации

детей по герритории образовательного учреждения 3. Пути движения транспортных средств к местам разгрузки/погрузки и рекомендуемые пути передвижения

ограждение по периметру

ДОКУМЕНТ ПОДПИСАН ЭЛЕКТРОННОЙ ПОДПИСЬЮ печатью СВЕДЕНИЯ О СЕРТИФИКАТЕ ЭП пронумеровано и скреплено всего прошито листов Сертификат 376304230083447847618637456882370283188412430326 ктор Шадрина Б